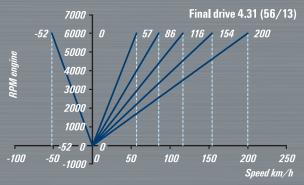

| GEAR | Tooth count |       | GEAR<br>ratio |
|------|-------------|-------|---------------|
|      | output      | input | 7440          |
| 1st  | 36T         | 12T   | 3,00          |
| 2nd  | 26T         | 13T   | 2,00          |
| 3rd  | 25T         | 17T   | 1,47          |
| 4th  | 20T         | 18T   | 1,11          |
| 5th  | 24T         | 28T   | 0,85          |