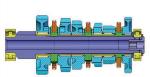

## DOG BOX KIT 5 speed Mitsubishi Lancer EVO IX

- INPUT shaft (version with torque clutch shaft)
- OUTPUT shaft
- 1st 5th GEARS with dog-rings
- FINAL drive (crowngear)
- SELECTOR rods + forks (high tech technology)
- INTERLOCKING system
- ARETATIONS bolts (maintains fork position)
- BEARINGS and needle roller bearings (full kit)

Dog kit is supplied in assembly position for easy installation into original Mitsubishi gearbox with no modifications

All parts are Shot Peened and superior finished with CH-M technology

FIA homologated for Group N or alternative gear ratios available