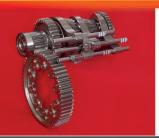

## DOG BOX KIT 5 speed Mitsubishi Lancer EVO IX

- INPUT shaft (version with torque clutch shaft)
- OUTPUT shaft
- 1st 5th GEARS with dog-rings
- FINAL drive (crowngear)
- SELECTOR rods + forks (high tech technology)
- INTERLOCKING system
- ARETATIONS bolts (maintains fork position)
- BEARINGS and needle roller bearings (full kit)

Dog kit is supplied in assembly position for easy installation into original Mitsubishi gearbox with no modifications

All parts are Shot Peened and superior finished with CH-M technology

FIA homologated for Group N or alternative gear ratios available