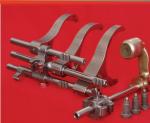

## DOG BOX KIT 5 speed Mitsubishi Lancer EVO IX

- INPUT shaft (version with torque clutch shaft)
- OUTPUT shaft
- 1st 5th GEARS with dog-rings
- FINAL drive (crowngear)
- SELECTOR rods + forks (high tech technology)
- INTERLOCKING system
- ARETATIONS bolts (maintains fork position)
- BEARINGS and needle roller bearings (full kit)

Dog kit is supplied in assembly position for easy installation into original Mitsubishi gearbox with no modifications

All parts are Shot Peened and superior finished with CH-M technology

FIA homologated for Group N or alternative gear ratios available