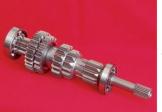

## DOG BOX KIT 5 speed Mitsubishi Lancer EVO IX

- INPUT shaft (version with torque clutch shaft)
- OUTPUT shaft
- 1st 5th GEARS with dog-rings
- FINAL drive (crowngear)
- SELECTOR rods + forks (high tech technology)
- INTERLOCKING system
- ARETATIONS bolts (maintains fork position)
- BEARINGS and needle roller bearings (full kit)

Dog kit is supplied in assembly position for easy installation into original Mitsubishi gearbox with no modifications

All parts are Shot Peened and superior finished with CH-M technology

FIA homologated for Group N or alternative gear ratios available