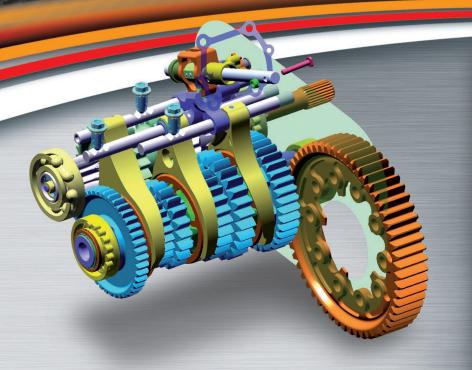

## DOG BOX KIT 5 speed Mitsubishi Lancer EVO IX

- INPUT shaft (version with torque clutch shaft)
- OUTPUT shaft
- 1st 5th GEARS with dog-rings
- FINAL drive (crowngear)
- SELECTOR rods + forks (high tech technology)
- INTERLOCKING system
- ARETATIONS bolts (maintains fork position)
- BEARINGS and needle roller bearings (full kit)

Dog kit is supplied in assembly position for easy installation into original Mitsubishi gearbox with no modifications

All parts are Shot Peened and superior finished with CH-M technology

FIA homologated for Group N or alternative gear ratios available