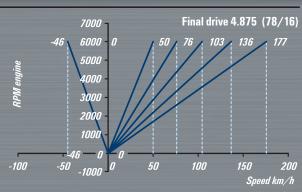

| GEAR | Tooth count |       | GEAR<br>ratio |
|------|-------------|-------|---------------|
|      | output      | input | 7440          |
| 1st  | 36T         | 12T   | 3,00          |
| 2nd  | 26T         | 13T   | 2,00          |
| 3rd  | 25T         | 17T   | 1,47          |
| 4th  | 20T         | 18T   | 1,11          |
| 5th  | 24T         | 28T   | 0,85          |