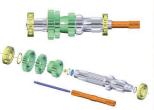

## DOG BOX KIT 5 speed Mitsubishi Lancer EVO IX

- INPUT shaft (version with torque clutch shaft)
- OUTPUT shaft
- 1st 5th GEARS with dog-rings
- FINAL drive (crowngear)
- SELECTOR rods + forks (high tech technology)
- INTERLOCKING system
- ARETATIONS bolts (maintains fork position)
- BEARINGS and needle roller bearings (full kit)

Dog kit is supplied in assembly position for easy installation into original Mitsubishi gearbox with no modifications

All parts are Shot Peened and superior finished with CH-M technology

FIA homologated for Group N or alternative gear ratios available