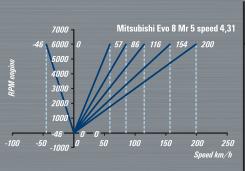

FIA homologated for Group N

| ı | GEAR | Tooth count |       | GEAR<br>ratio |  |
|---|------|-------------|-------|---------------|--|
|   |      | output      | input | 7440          |  |
|   | 1st  | 36T         | 12T   | 3,00          |  |
|   | 2nd  | 26T         | 13T   | 2,00          |  |
|   | 3rd  | 25T         | 177   | 1,47          |  |
|   | 4th  | 20T         | 18T   | 1,11          |  |
|   | 5th  | <i>24T</i>  | 28T   | 0,85          |  |