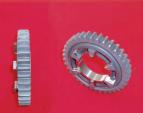

## DOG BOX KIT 5 speed or 6 speed Mitsubishi Lancer EVO VIII MR

- INPUT shaft (version with torque clutch shaft)
- OUTPUT shaft
- 1st -5th/6th GEARS with dog-rings
- FINAL drive (crowngear)
- SELECTOR rods + forks (high tech technology)
- INTERLOCKING system
- ARETATIONS bolts (maintains fork position)
- BEARINGS and needle roller bearings (full kit)

Dog kit is supplied in assembly position as 6 speed or 5 speed version for easy installation into original Mitsubishi gearbox with no modifications

All parts are Shot Peened and superior finished with CH-M technology