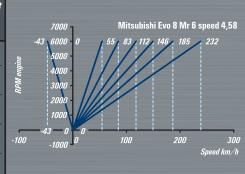

|     |            |            | ratio |  |
|-----|------------|------------|-------|--|
|     | output     | input      | 7400  |  |
| 1st | 32T        | 11T        | 2,90  |  |
| 2nd | 35T        | 18T        | 1,94  |  |
| 3rd | 33T        | 23T        | 1,43  |  |
| 4th | 33T        | 30T        | 1.10  |  |
|     |            |            |       |  |
| 5th | 33T        | 38T        | 0,86  |  |
| 6th | <i>34T</i> | <i>49T</i> | 0,69  |  |