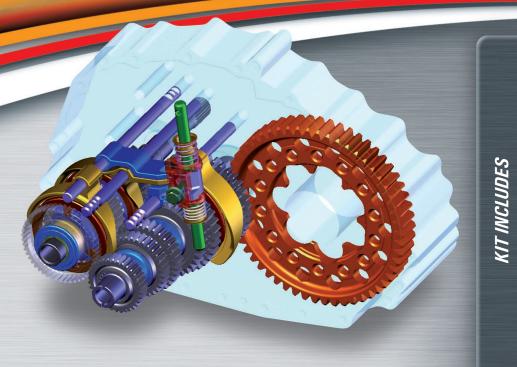

## DOG BOX KIT 5 speed or 6 speed Mitsubishi Lancer EVO VIII MR

- INPUT shaft (version with torque clutch shaft)
- OUTPUT shaft
- 1st -5th/6th GEARS with dog-rings
- FINAL drive (crowngear)
- SELECTOR rods + forks (high tech technology)
- INTERLOCKING system
- ARETATIONS bolts (maintains fork position)
- BEARINGS and needle roller bearings (full kit)

Dog kit is supplied in assembly position as 6 speed or 5 speed version for easy installation into original Mitsubishi gearbox with no modifications

All parts are Shot Peened and superior finished with CH-M technology