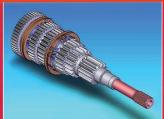

## DOG BOX KIT 5 speed or 6 speed Mitsubishi Lancer EVO VIII MR

- INPUT shaft (version with torque clutch shaft)
- OUTPUT shaft
- 1st -5th/6th GEARS with dog-rings
- FINAL drive (crowngear)
- SELECTOR rods + forks (high tech technology)
- INTERLOCKING system
- ARETATIONS bolts (maintains fork position)
- BEARINGS and needle roller bearings (full kit)

Dog kit is supplied in assembly position as 6 speed or 5 speed version for easy installation into original Mitsubishi gearbox with no modifications

All parts are Shot Peened and superior finished with CH-M technology