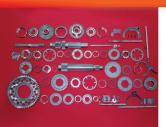

## DOG BOX KIT 5 speed or 6 speed Mitsubishi Lancer EVO VIII MR

- INPUT shaft (version with torque clutch shaft)
- OUTPUT shaft
- 1st -5th/6th GEARS with dog-rings
- FINAL drive (crowngear)
- SELECTOR rods + forks (high tech technology)
- INTERLOCKING system
- ARETATIONS bolts (maintains fork position)
- BEARINGS and needle roller bearings (full kit)

Dog kit is supplied in assembly position as 6 speed or 5 speed version for easy installation into original Mitsubishi gearbox with no modifications

All parts are Shot Peened and superior finished with CH-M technology