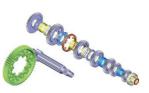

## DOG BOX KIT 5 speed or 6 speed Mitsubishi Lancer EVO VIII MR

- INPUT shaft (version with torque clutch shaft)
- OUTPUT shaft
- 1st -5th/6th GEARS with dog-rings
- FINAL drive (crowngear)
- SELECTOR rods + forks (high tech technology)
- INTERLOCKING system
- ARETATIONS bolts (maintains fork position)
- BEARINGS and needle roller bearings (full kit)

Dog kit is supplied in assembly position as 6 speed or 5 speed version for easy installation into original Mitsubishi gearbox with no modifications

All parts are Shot Peened and superior finished with CH-M technology