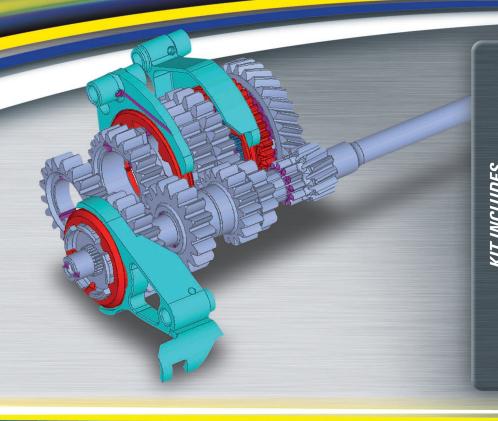

## DOG BOX KIT 5 speed Subaru Impreza WRX to 2003

- INPUT shaft
- Modified OEM OUTPUT shaft
- SELECTOR rods + forks (high tech technology)
- 1st 5th GEARS with dog-rings
- INTERLOCKING system

The installation needs to be undertaken in the KAPS Transmissions workshop due to an extensive variety of Subaru stock gearboxes. After the installation, the gearbox is ready to be mounted into the car without any further modifications.