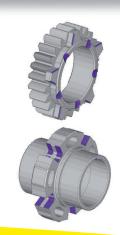

## DOG BOX KIT 5 speed Subaru Impreza WRX to 2003

- INPUT shaft
- Modified OEM OUTPUT shaft
- SELECTOR rods + forks (high tech technology)
- 1st 5th GEARS with dog-rings
- INTERLOCKING system

The installation needs to be undertaken in the KAPS Transmissions workshop due to an extensive variety of Subaru stock gearboxes. After the installation, the gearbox is ready to be mounted into the car without any further modifications.