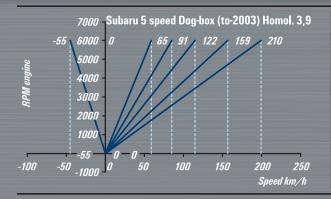

All parts are Shot Peened and superior finished with CH-M technology

FIA homologated for Group N or alternative gear ratios available

Racing hard syncro version available

| GEAR | Tooth count |       | GEAR<br>ratio |
|------|-------------|-------|---------------|
|      | output      | input | 74.00         |
| 1st  | 35T         | 12T   | 2,91          |
| 2nd  | 23T         | 117   | 2,09          |
| 3rd  | 28T         | 18T   | 1,55          |
| 4th  | 25T         | 21T   | 1,19          |
| 5th  | 18T         | 20T   | 0,90          |